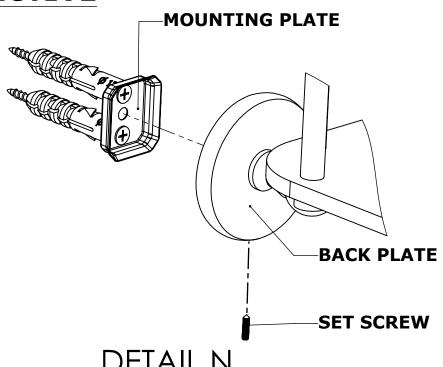

#### **Step 2:** Attach Bracket to Mounting Plate.

Place bracket on mounting plate and secure by tightening set screw as shown below.