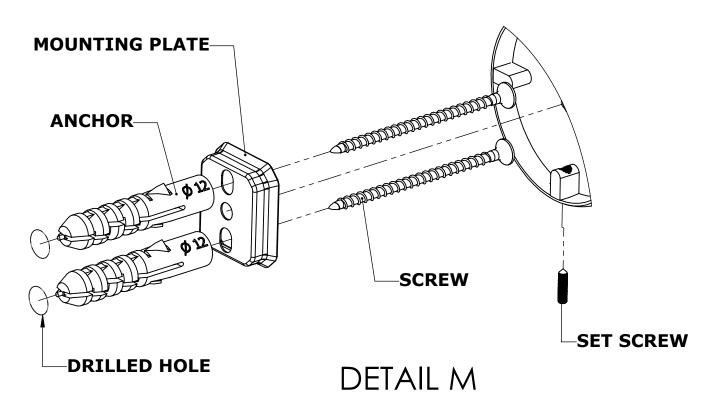

#### Step 1: Drill holes in Wall for screw anchors and attach Mounting Plate to Wall

Determine your desired location for installation and make a mark for the location of the mounting plate. Remove mounting plate from backplate by loosening set screw in backplate as pictured below. Place center hole of mounting plate over mark made above. Make 2 marks where mounting screws will be placed as shown below. Drill hole at each of the marks. (You may substitute other style mounting anchors or screws if desired). Place anchors into the holes made. Place mounting plate over