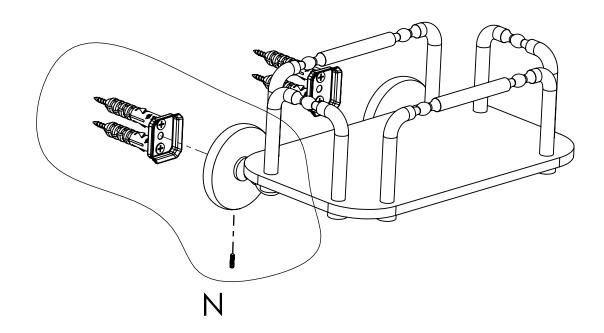

#### **Step 2:** Attach Bracket to Mounting Plate.

Place bracket on mounting plate and secure by tightening set screw as shown below.

### **PERSPECTIVE**