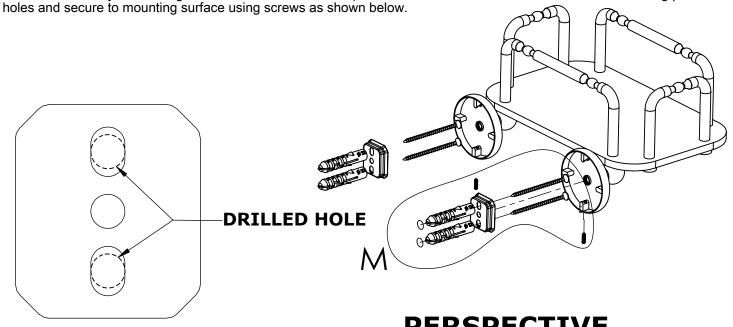

#### Step 1: Drill holes in Wall for screw anchors and attach Mounting Plate to Wall

Determine your desired location for installation and make a mark for the location of the mounting plate. Remove mounting plate from backplate by loosening set screw in backplate as pictured below. Place center hole of mounting plate over mark made above. Make 2 marks where mounting screws will be placed as shown below. Drill hole at each of the marks. (You may substitute other style mounting anchors or screws if desired). Place anchors into the holes made. Place mounting plate over

### **PERSPECTIVE**